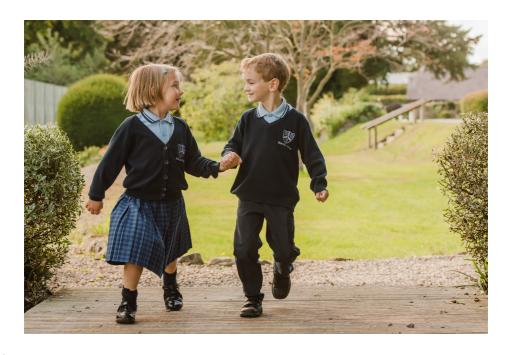

### **Infants School Uniform**

**RECEPTION - YEAR 2** 

### Girls

- · Moreton kilt
- Shorts or long plain navy school trousers (optional) (no cargo trousers)
- · Polo shirt (sky blue with navy piping)
- 'V' neck navy jumper or navy cardigan with the Moreton Hall crest
- · Moreton Hall waterproof jacket
- · Navy socks or navy tights
- · Sensible black shoes (casual or laced)
- Moreton Hall hair scrunchie or navy/ black hair bobble
- Summer dress (to be worn with white ankle socks)

### **Boys**

- Shorts or long plain navy school trousers (no cargo trousers)
- · Polo shirt (sky blue with navy piping)
- 'V' neck navy jumper with the Moreton Hall crest
- · Moreton Hall waterproof jacket
- Navy socks
- · Sensible black shoes (casual or laced)