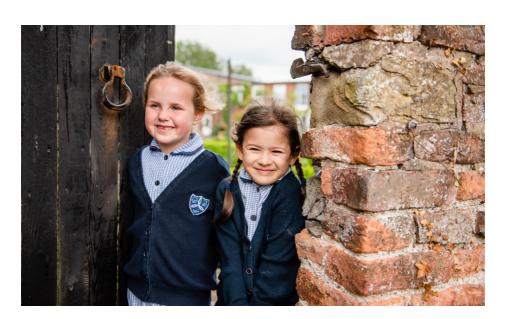

### **Infants School Uniform**

**RECEPTION - YEAR 2** 

### Girls

- · Moreton kilt
- Shorts or long plain navy school trousers (optional) (no cargo trousers)
- · Polo shirt (sky blue with navy piping)
- 'V' neck navy jumper or navy cardigan with the Moreton Hall crest
- · Moreton Hall waterproof jacket
- · Navy socks or navy tights
- · Sensible black shoes (casual or laced)
- Moreton Hall hair scrunchie or navy/ black hair bobble
- Summer dress (to be worn with white ankle socks)

### **Boys**

- Shorts or long plain navy school trousers (no cargo trousers)
- · Polo shirt (sky blue with navy piping)
- 'V' neck navy jumper with the Moreton Hall crest
- · Moreton Hall waterproof jacket
- Navy socks
- · Sensible black shoes (casual or laced)