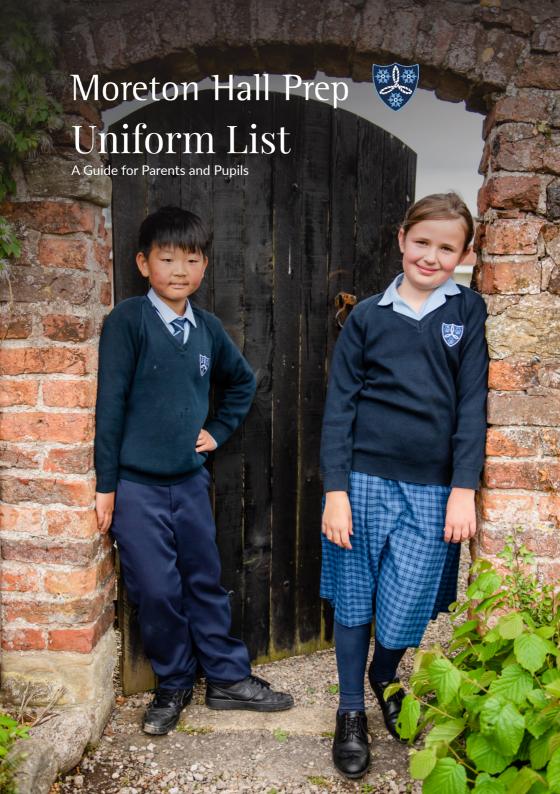

### **Infants School Uniform**

**RECEPTION - YEAR 2** 

### Girls

- · Moreton kilt
- Shorts or long plain navy school trousers (optional) (no cargo trousers)
- · Polo shirt (sky blue with navy piping)
- 'V' neck navy jumper or navy cardigan with the Moreton Hall crest
- · Moreton Hall waterproof jacket
- · Navy socks or navy tights
- · Sensible black shoes (casual or laced)
- Moreton Hall hair scrunchie or navy/ black hair bobble
- Summer dress (to be worn with white ankle socks)

### **Boys**

- Shorts or long plain navy school trousers (no cargo trousers)
- · Polo shirt (sky blue with navy piping)
- 'V' neck navy jumper with the Moreton Hall crest
- · Moreton Hall waterproof jacket
- Navy socks
- · Sensible black shoes (casual or laced)

# **Juniors School Uniform**

YEAR 3 - YEAR 6

### Girls

- · Moreton kilt
- Shorts or long plain navy school trousers (optional) (no cargo trousers)
- · Sky blue revere collar blouse
- 'V' neck navy jumper or navy cardigan with the Moreton Hall crest
- · Moreton Hall waterproof jacket
- · Navy socks or navy tights
- Sensible black shoes (casual or laced)
- Moreton Hall hair scrunchie or navy/ black hair bobble
- Summer dress (to be worn with white ankle socks)

### **Boys**

- Shorts or long plain navy trousers (no cargo trousers)
- · Sky blue shirts and Moreton Hall tie
- 'V' neck navy jumper with the Moreton Hall crest
- · Moreton Hall waterproof jacket
- Navy socks
- · Sensible black shoes (casual or laced)