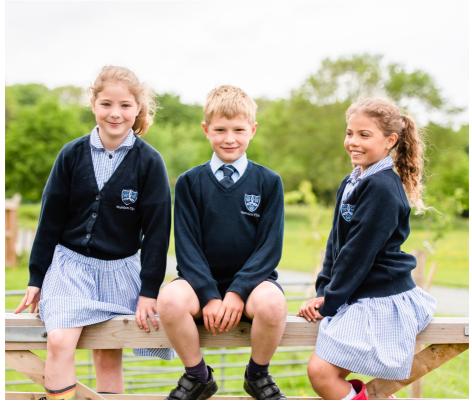

#### Girls

- · Moreton kilt
- Short or long plain navy school trousers (optional) (no cargo trousers)
- Polo shirts (sky blue with navy piping)
- 'V' neck navy jumper with the Moreton Hall crest or navy Moreton Hall cardigan
- · Moreton Hall waterproof jacket
- · Navy socks or navy tights
- · Sensible black shoes (casual or laced)
- Moreton Hall hair scrunchie or navy/ black hair bobble
- Summer dress (to be worn with white ankle socks)

### **Boys**

- Short or long plain navy school trousers (no cargo trousers)
- · Polo shirts (sky blue with navy piping)
- · 'V' neck navy jumper with the Moreton Hall crest
- · Moreton Hall waterproof jacket
- · Navy socks or short socks
- · Sensible black shoes (casual or laced)

### Girls

- · Moreton kilt
- Short or long plain navy school trousers (optional) (no cargo trousers)
- · Sky blue revere collar blouse
- 'V' neck navy jumper with the Moreton Hall crest or navy cardigan with the Moreton Hall crest
- · Moreton Hall waterproof jacket
- · Navy socks or navy tights
- · Sensible black shoes (casual or laced)
- Moreton Hall hair scrunchie or navy/ black hair bobble
- Summer dress (to be worn with white ankle socks)

### **Boys**

- Short or long plain navy trousers (no cargo trousers)
- · Sky blue shirts and Moreton Hall tie
- 'V' neck navy jumper with the Moreton Hall crest
- · Moreton Hall waterproof jacket
- · Navy socks or short socks
- · Sensible black shoes (casual or laced)