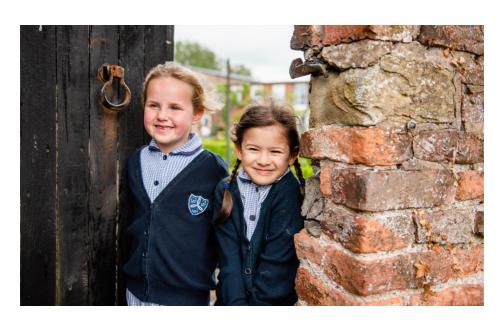

#### Girls

- · Moreton kilt
- Short or long plain navy school trousers (optional) (no cargo trousers)
- Polo shirts (sky blue with navy piping)
- 'V' neck navy jumper with the Moreton Hall crest or navy Moreton Hall cardigan
- · Moreton Hall waterproof jacket
- · Navy socks or navy tights
- · Sensible black shoes (casual or laced)
- Moreton Hall hair scrunchie or navy/ black hair bobble
- Summer dress (to be worn with white ankle socks)

### Girls

- · Moreton kilt
- Short or long plain navy school trousers (optional) (no cargo trousers)
- · Sky blue revere collar blouse
- 'V' neck navy jumper with the Moreton Hall crest or navy cardigan with the Moreton Hall crest
- · Moreton Hall waterproof jacket
- · Navy socks or navy tights
- · Sensible black shoes (casual or laced)
- Moreton Hall hair scrunchie or navy/ black hair bobble
- Summer dress (to be worn with white ankle socks)