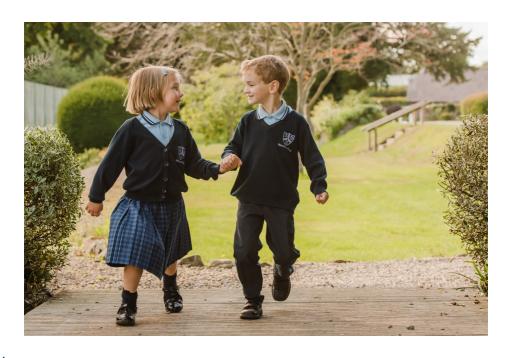

#### Girls

- · Moreton kilt
- Short or long plain navy school trousers (optional) (no cargo trousers)
- Polo shirts (sky blue with navy piping)
- 'V' neck navy jumper with the Moreton Hall crest or navy Moreton Hall cardigan
- · Moreton Hall waterproof jacket
- · Navy socks or navy tights
- · Sensible black shoes (casual or laced)
- Moreton Hall hair scrunchie or navy/ black hair bobble
- Summer dress (to be worn with white ankle socks)

### **Boys**

- Short or long plain navy school trousers (no cargo trousers)
- · Polo shirts (sky blue with navy piping)
- · 'V' neck navy jumper with the Moreton Hall crest
- · Moreton Hall waterproof jacket
- · Navy socks or short socks
- · Sensible black shoes (casual or laced)

### Girls

- · Moreton kilt
- Short or long plain navy school trousers (optional) (no cargo trousers)
- · Sky blue revere collar blouse
- 'V' neck navy jumper with the Moreton Hall crest or navy cardigan with the Moreton Hall crest
- · Moreton Hall waterproof jacket
- · Navy socks or navy tights
- · Sensible black shoes (casual or laced)
- Moreton Hall hair scrunchie or navy/ black hair bobble
- Summer dress (to be worn with white ankle socks)

### **Boys**

- Short or long plain navy trousers (no cargo trousers)
- · Sky blue shirts and Moreton Hall tie
- 'V' neck navy jumper with the Moreton Hall crest
- · Moreton Hall waterproof jacket
- · Navy socks or short socks
- · Sensible black shoes (casual or laced)